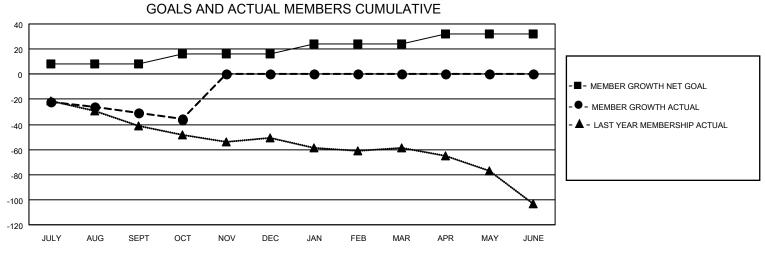

## District 19 E

| Clubs RESULTS FOR 2021-2022 |   |   |   | Members RESULTS FOR 2021-2022 |   |    |    |
|-----------------------------|---|---|---|-------------------------------|---|----|----|
|                             |   |   |   |                               |   |    |    |
| JULY/AUG/SEPT               | 1 | 0 | 0 | JULY/AUG/SEPT                 | 8 | 22 | 45 |
| OCT/NOV/DEC                 | 0 | 0 | 1 | OCT/NOV/DEC                   | 8 | 10 | 12 |
| JAN/FEB/MAR                 | 0 | 0 | 0 | JAN/FEB/MAR                   | 8 | 0  | 0  |
| APR/MAY/JUNE                | 0 | 0 | 0 | APR/MAY/JUNE                  | 8 | 0  | 0  |